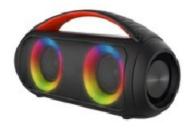

| Product Code | EE7508          |
|--------------|-----------------|
| Product Name | BOOMBOX SPEAKER |
| Product Type | SPEAKER         |

The object of the declaration described above is in conformity with: